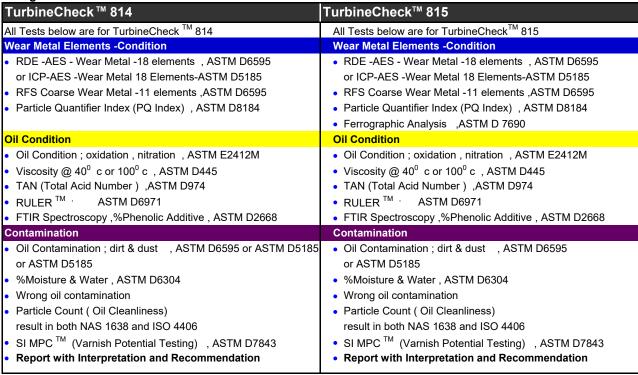

#### **Product & Sevice Data Sheet**

Testing Package : TurbineCheck™ 814 and TurbineCheck™ 815

**Application** • Gas & Steam Turbine , Aero-derivative Turbine

Air / Gas Compressor, centrifugal Type with large oil system

Turbo Machinery

## **Testing Details:**



### Note and Remark :

- The above recommended testing package will be as guideline, the suitable test package may be vary depend uopn right application, environment, severity, critical factor, machine age, so on.
- $\bullet~$  SI MPC  $^{\,\mathsf{TM}}~$  , the previuos name is VsPI  $^{\,\mathsf{TM}}~$
- SI MPC ™ is a combination test of S MPC (Soluble MPC or Soluble Varnish ) -test and I -MPC (Insoluble MPC or Insoluble Varnish ) or MPC test
- I- MPC , ASTM D7843 and MPC , ASTM D7843 are the same test and the same ASTM , Only different name.
- MPC = Membrane Patch Colorimetry

## Sample Quantity Requirement : 200 ml

## Oil Analysis Report Feature

- Displayed an easy-to-read and understand Information for wear condition,lubricant condition and contamination
- Provide new oil or refer